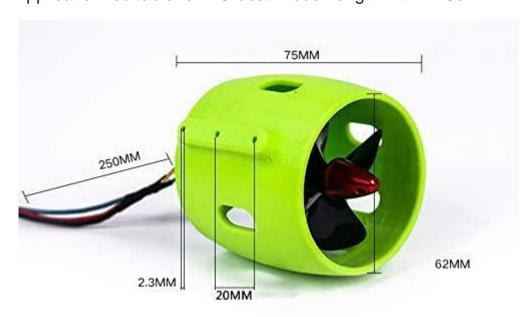

Specifications: Positive Propeller / Anti-propeller Propeller

Voltage: 12V-24V Current: 13A

Power: 30W-200W

Motor: 600KV

Product Size: 75\*62\*62mm Cable Length: 250mm