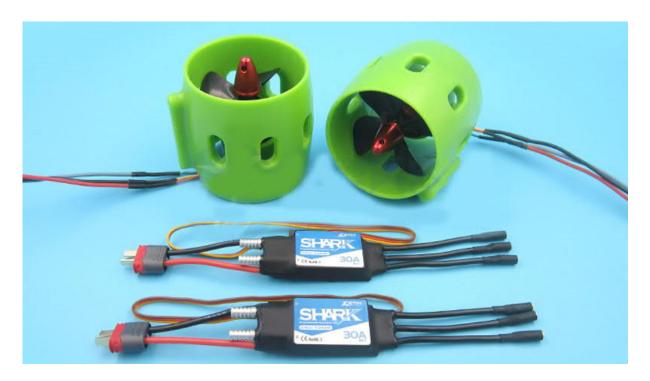

## **Specification for 30A ESC:**

Model: Shark 30A SBEC G2

30A ESC

Size: 43x25x12mm

Weight: 40g

nuous/peak currentt: 30A/40A

Suitable battery: 2-4S Lipo/5-12Cells NiMH

BEC output: 5V/2A

Battery side plug: T plug or XT60 plug optional

Motor side plug: 3.5mm banana plug

Water cooling nozzle: inner diameter 2mm, outer diameter 5mm

Application: suitable for RC boat model length within 45cm

| Model  | Clockwise | Voltage  | 12-24V |
|--------|-----------|----------|--------|
| Weight | 162g      | Current  | 20A    |
| Power  | 30-200W   | Motor KV | 1000KV |