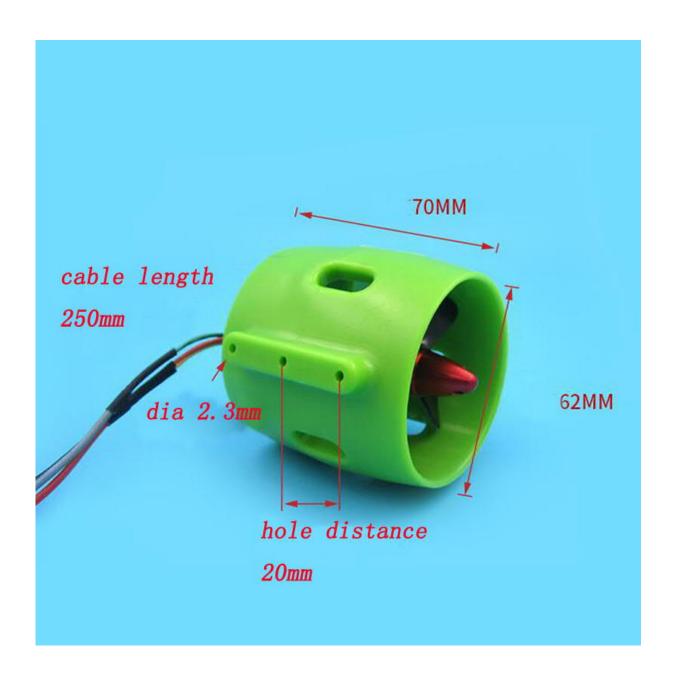

Specifications: Positive Propeller / Anti-propeller Propeller

Voltage: 12V-24V Current: 13A

Power: 30W-200W

Motor: 600KV

Product Size: 75\*62\*62mm Cable Length: 250mm