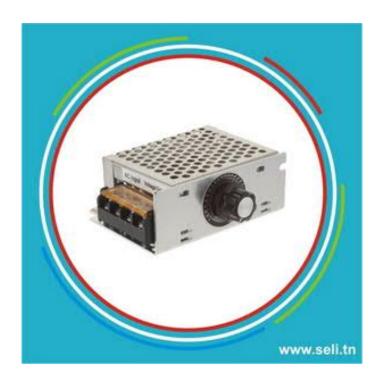

## MOD1002 MODULE REGULATEUR DE TENSION 5KW-220V

## Description:

Working voltage: AC 220V

Regulation voltage: AC 10-220VMax power: 4000W (resistive load)

Efficiency: 90%

• Dimensions: 85 x 55 x 38MM

Note: You must connect to the load before the regulator.