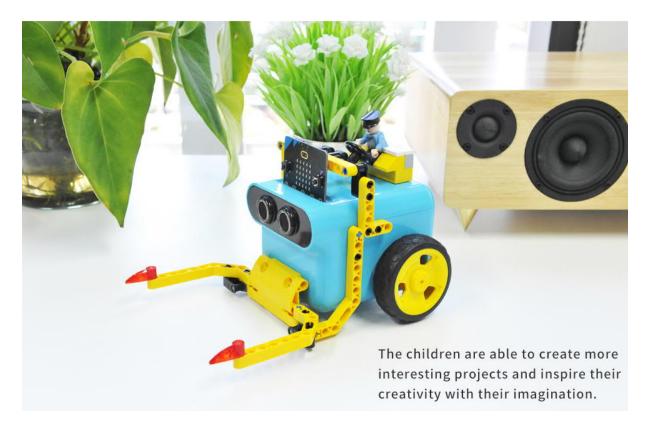

# MBIT115 KIT ACCESSOIR DE PROGRAMMATION INTERACTIVE



## Interactive coding accessories pack

The Planet X sensors are able to work with TPBot and Nezha expansion board



### Sending with sensors makes the projects more vivid and interesting!









## Specification



**Item** Parameter

Planet X Sensors Colour Recognition, Rainbow LED, Trimpo, Gesture

Recognition

Bricks 180+ pcs

Controlment micro:bit & Tpbot Robot Car & Nezha Expansion Board

Communication RJ11(4P4C)

Size 190 x 141 x 55 mm

Weight 272 g

#### **Part List**

# **Packing List**





180+ bricks



Planet X\_Colour Recognition Sensor X1



Planet X\_Gesture Recognition Sensor X1



Planet X\_NeoPixel Light Ring X1



Planet X\_Trimpot X1



RJ11-4P4C Connection Line X4

We found other products you might like!