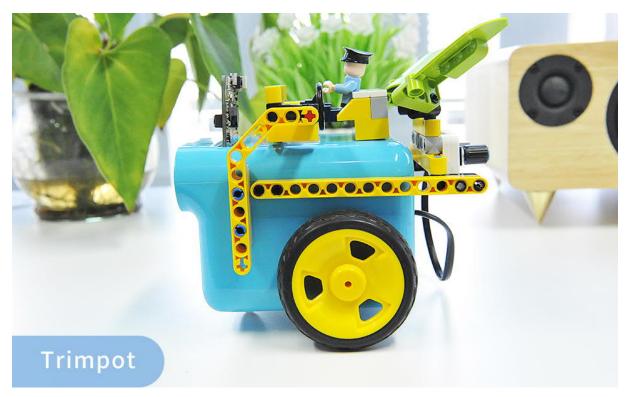

## Specification

**Item** Parameter

Planet X Sensors Colour Recognition, Rainbow LED, Trimpo, Gesture

Recognition

Bricks 180+ pcs

Controlment micro:bit & Tpbot Robot Car & Nezha Expansion Board

Communication RJ11(4P4C)