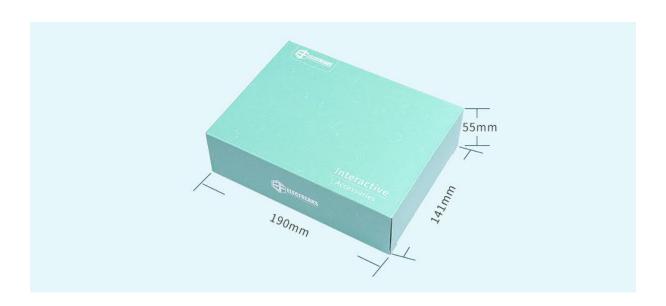

# MBIT115 KIT ACCESSOIR DE PROGRAMMATION INTERACTIVE



## Interactive coding accessories pack

The Planet X sensors are able to work with TPBot and Nezha expansion board



### Sending with sensors makes the projects more vivid and interesting!









## Specification



**Item** Parameter

Planet X Sensors Colour Recognition, Rainbow LED, Trimpo, Gesture

Recognition

Bricks 180+ pcs

Controlment micro:bit & Tpbot Robot Car & Nezha Expansion Board

Communication RJ11(4P4C)

Size 190 x 141 x 55 mm

Weight 272 g

#### **Part List**

# **Packing List**





180+ bricks



Planet X\_Colour Recognition Sensor X1



Planet X\_Gesture Recognition Sensor X1



Planet X\_NeoPixel Light Ring X1



Planet X\_Trimpot X1



RJ11-4P4C Connection Line X4

We found other products you might like!