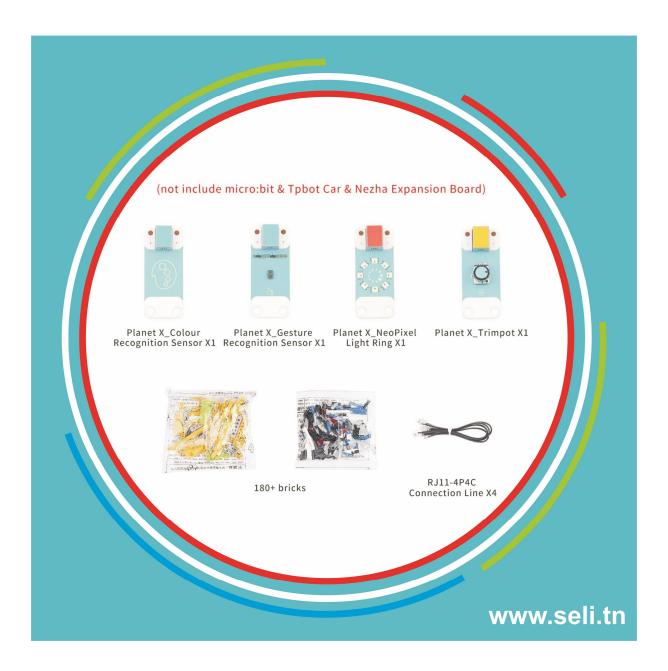

# **Packing List**

180+ bricks

Planet X\_Colour Recognition Sensor X1

Planet X\_Gesture Recognition Sensor X1

Planet X\_NeoPixel Light Ring X1

Planet X\_Trimpot X1

RJ11-4P4C Connection Line X4

We found other products you might like!