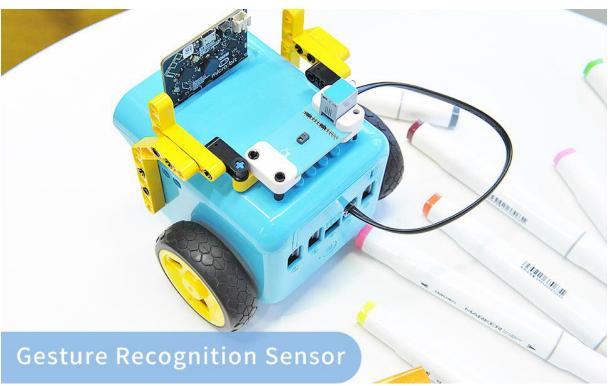

### Sending with sensors makes the projects more vivid and interesting!

# **Packing List**

180+ bricks

Planet X\_Colour Recognition Sensor X1

Planet X\_Gesture Recognition Sensor X1

Planet X\_NeoPixel Light Ring X1

Planet X\_Trimpot X1

RJ11-4P4C Connection Line X4

We found other products you might like!