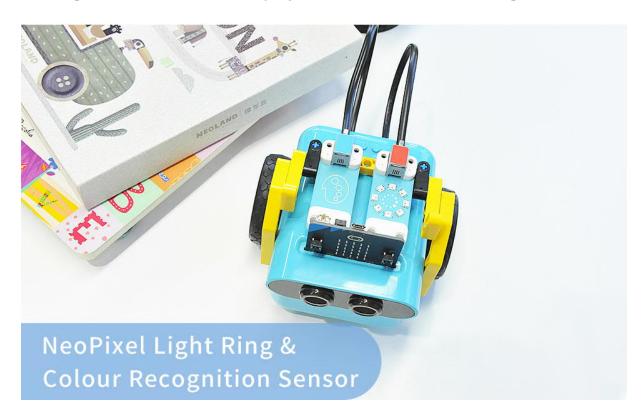

## Specification

**Item** Parameter

Planet X Sensors Colour Recognition, Rainbow LED, Trimpo, Gesture

Recognition

Bricks 180+ pcs

Controlment micro:bit & Tpbot Robot Car & Nezha Expansion Board

Communication RJ11(4P4C)