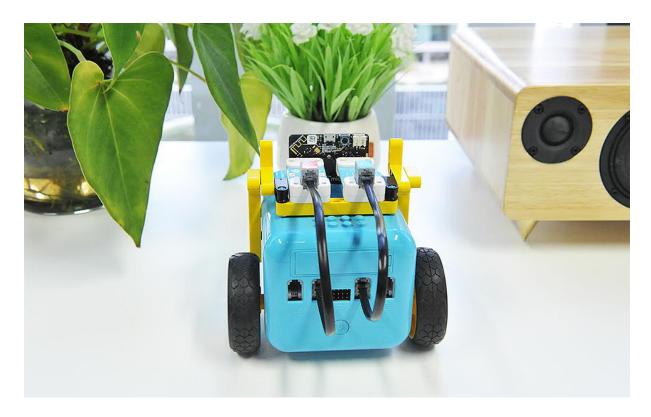

## Interactive coding accessories pack

The Planet X sensors are able to work with TPBot and Nezha expansion board

## Specification

**Item** Parameter

Planet X Sensors Colour Recognition, Rainbow LED, Trimpo, Gesture

Recognition

Bricks 180+ pcs

Controlment micro:bit & Tpbot Robot Car & Nezha Expansion Board

Communication RJ11(4P4C)