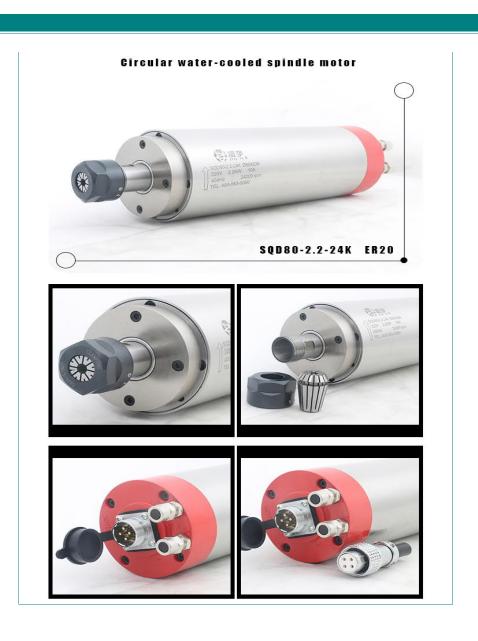

| 2UM                |

### **Product**

#### **Features**

- 1) All our spindles adopt four pcs of 7 series P4 bearings, with good quality and long working life
- 2) Application: Milling, Engraving, Cutting, Carving, Drilling in all kinds of CNC Router Machine
- 3) Head of the spindle has dustproof and waterproof cover to protect spindle away from water and dust, which
- will prolong the service life of spindle.
- 4) Every spindle motor must be passed polishing process, improce spindle concentricity to increase

motor working life

- 5) H20 avaition plug, dusproof and waterproof.
- 6) There are SQD series water cooling spindle, FQD series air cooling spindle with CE certificate for

your choose.

7) Patented design, much more professional.

# <u>Dimensions</u>



Product Show