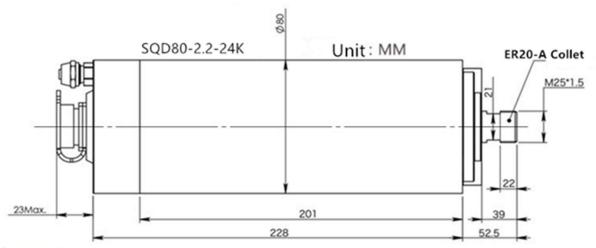

005P4 | Grease             | 2UM                |

### **Product**

#### **Features**

- 1) All our spindles adopt four pcs of 7 series P4 bearings, with good quality and long working life
- 2) Application: Milling, Engraving, Cutting, Carving, Drilling in all kinds of CNC Router Machine
- 3) Head of the spindle has dustproof and waterproof cover to protect spindle away from water and dust, which
- will prolong the service life of spindle.
- 4) Every spindle motor must be passed polishing process, improce spindle concentricity to increase

motor working life

- 5) H20 avaition plug, dusproof and waterproof.
- 6) There are SQD series water cooling spindle, FQD series air cooling spindle with CE certificate for

your choose.

7) Patented design, much more professional.

# <u>Dimensions</u>



Product Show