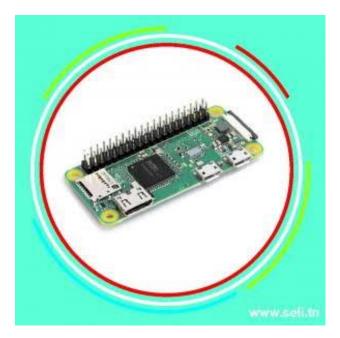

## RASPBERRY PI ZERO WH AVEC CONNECTEUR GPIO SOUDE PROFESSIONNELLEMENT

A tiny Raspberry Pi that's affordable enough for any project - now with WiFi and Bluetooth! This **WH version** includes a 40-pin GPIO header professionally soldered into place for you - no soldering required!

The Raspberry Pi Zero WH is the smallest member of the Raspberry Pi family but still packs a LOT of features including WiFi, Bluetooth, mini-HDMI, a micro-USB port and camera connector.

The familiar 40-pin GPIO header from the larger Raspberry Pis is included (**soldered in place for you**), great for adding <u>HATs and pHATs</u> or simply connecting your project components with <u>jumper wires</u>.

## Raspberry Pi Zero WH (with pre-soldered header) Details:

- BCM2835 (same as Pi 1) but up-clocked to 1GHz, so 40% faster
- 512MB RAM
- Mini HDMI
- USB On-The-Go port
- Micro USB power
- HAT-compatible 40-pin header pre-soldered
- Composite video and reset headers

- CSI camera connector
- 802.11b/g/n Wireless LANBluetooth 4.1
- Bluetooth Low Energy (BLE)