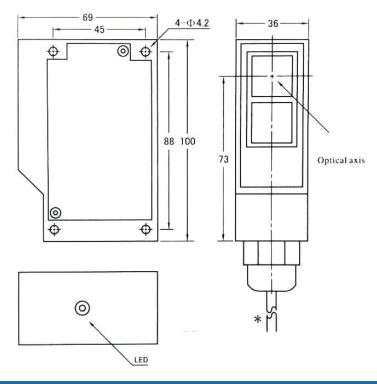

# **Connection Diagram**

# **Diffuse Reflection Photoelectric Switch Overview**