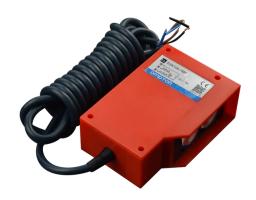

### **Description**

DFRobot Diffuse Reflection Photoelectric Switch can detect any opaque object within the 0m to 7m range. This switch features 6V to 36V power supply range, polarity protection, and short circuit protection. The diffuse reflection photoelectric switch also features 300mA maximum output current, 2.5ms response time, and 2m power cord length. This switch is waterproof and can be used in automatic car washing devices, security detection, automatic access control lever lifting, and intelligent induction furniture applications.

### **Features**

- 6V to 36V power supply voltage
- 0m to 7m detection distance
- 2.5ms response time
- Detection object:
  - Any opaque object
- Switching value output form
- 300mA maximum output current
- IP67 waterproof rating
- IP54 protection level
- ABS plastic shell material
- Polarity protection and short circuit protection function
- · 2m power cord length
- 5x5 white matt paper standard detection object
- 69mm x 100mm x 37mm dimension