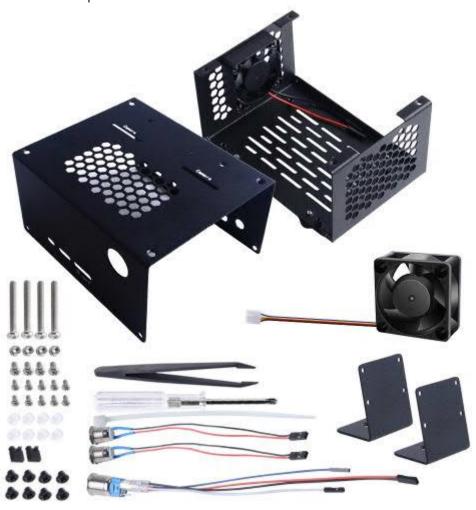

## Package Includes

- 1 x Jetson Nano iron case
- 1 x side fan
- 1 x PWM speed control fan
- 2 x camera iron bracket
- 4 x long screws
- 4 x nut
- 8 x short screws
- 8 x acrylic gasket
- 2 x jumper cap
- 8 x housing screws
- 1 x tweezers
- 1 x screwdriver

- 1 x Reset button
- 1 x FC mode button
- 1 x power switch