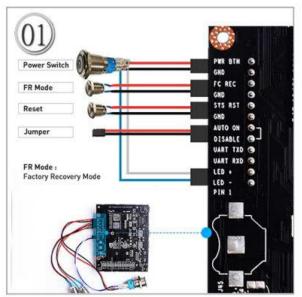

### Description

NOTE: The Jetson Nano mainboard and the antenna, camera are not included in the package

This is a jetson nano case, which can provide switch button, RESET button, FR mode (Factory Recovery mode) antenna interface mounting hole.

- 1 x Reset button
- 1 x FC mode button
- 1 x power switch