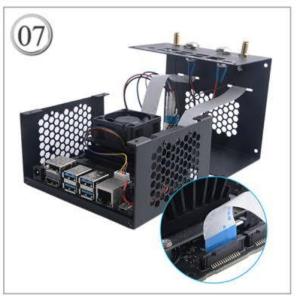

### Description

NOTE: The Jetson Nano mainboard and the antenna, camera are not included in the package

This is a jetson nano case, which can provide switch button, RESET button, FR mode (Factory Recovery mode) antenna interface mounting hole.

It can be installed after you purchase the antenna, also provides an internal cooling fan and installation screwdriver, it is Made of sheet iron.

Tt is very beautiful and strong, which can protect your jetson nano very well, and also provides a fan that supports PWM signal.

#### Gallery

Installation Detials