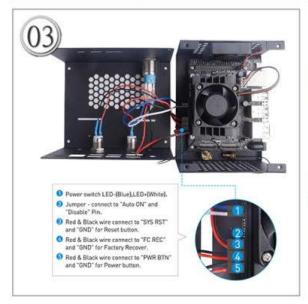

### Description

NOTE: The Jetson Nano mainboard and the antenna, camera are not included in the package

This is a jetson nano case, which can provide switch button, RESET button, FR mode (Factory Recovery mode) antenna interface mounting hole.

- 1 x Reset button
- 1 x FC mode button
- 1 x power switch