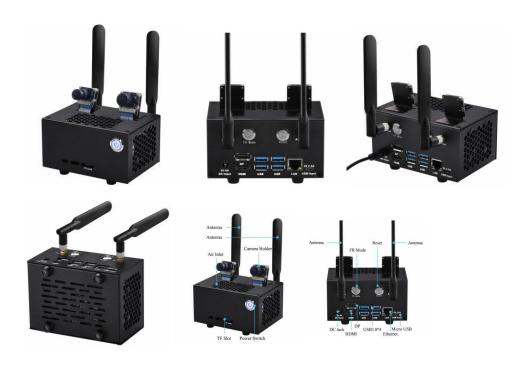

#### Gallery

Installation Detials

### Description

NOTE: The Jetson Nano mainboard and the antenna, camera are not included in the package

This is a jetson nano case, which can provide switch button, RESET button, FR mode (Factory Recovery mode) antenna interface mounting hole.

- 1 x Reset button
- 1 x FC mode button
- 1 x power switch