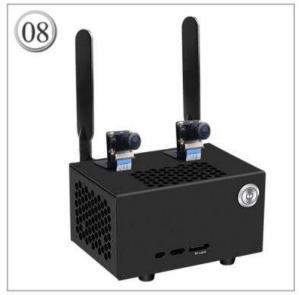

### Description

NOTE: The Jetson Nano mainboard and the antenna, camera are not included in the package

This is a jetson nano case, which can provide switch button, RESET button, FR mode (Factory Recovery mode) antenna interface mounting hole.

#### **Features**

- Easy to assemble
- Contains necessary components
- Support key switch
- Support reset button
- Support factory mode button
- Support additional antenna installation
- Provide sheet iron protection