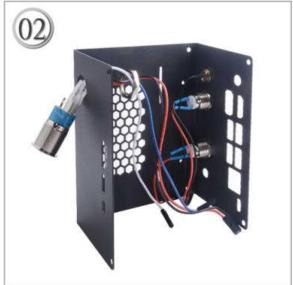

It can be installed after you purchase the antenna, also provides an internal cooling fan and installation screwdriver, it is Made of sheet iron.

Tt is very beautiful and strong, which can protect your jetson nano very well, and also provides a fan that supports PWM signal.

## Package Includes

- 1 x Jetson Nano iron case
- 1 x side fan
- 1 x PWM speed control fan
- 2 x camera iron bracket
- 4 x long screws
- 4 x nut
- 8 x short screws
- 8 x acrylic gasket
- 2 x jumper cap
- 8 x housing screws
- 1 x tweezers
- 1 x screwdriver