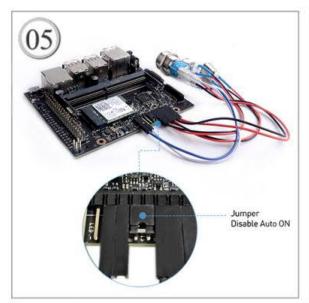

### Description

NOTE: The Jetson Nano mainboard and the antenna, camera are not included in the package

This is a jetson nano case, which can provide switch button, RESET button, FR mode (Factory Recovery mode) antenna interface mounting hole.