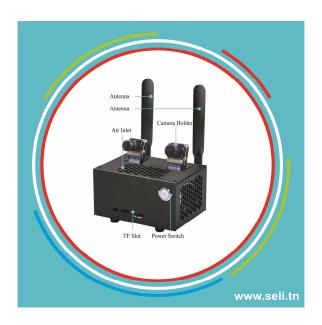

### Description

NOTE: The Jetson Nano mainboard and the antenna, camera are not included in the package

This is a jetson nano case, which can provide switch button, RESET button, FR mode (Factory Recovery mode) antenna interface mounting hole.

- 1 x Reset button
- 1 x FC mode button
- 1 x power switch