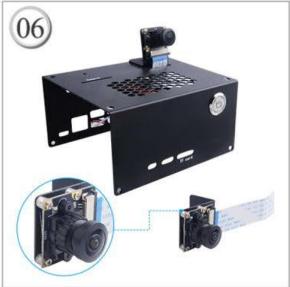

## Package Includes

- 1 x Jetson Nano iron case
- 1 x side fan
- 1 x PWM speed control fan
- 2 x camera iron bracket
- 4 x long screws
- 4 x nut
- 8 x short screws
- 8 x acrylic gasket
- 2 x jumper cap
- 8 x housing screws
- 1 x tweezers
- 1 x screwdriver