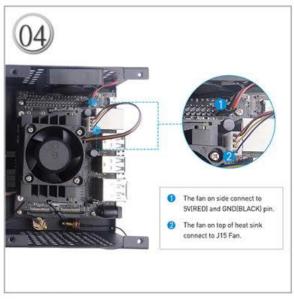

It can be installed after you purchase the antenna, also provides an internal cooling fan and installation screwdriver, it is Made of sheet iron.

Tt is very beautiful and strong, which can protect your jetson nano very well, and also provides a fan that supports PWM signal.

## Package Includes

- 1 x Jetson Nano iron case
- 1 x side fan
- 1 x PWM speed control fan
- 2 x camera iron bracket
- 4 x long screws
- 4 x nut
- 8 x short screws
- 8 x acrylic gasket
- 2 x jumper cap
- 8 x housing screws
- 1 x tweezers
- 1 x screwdriver