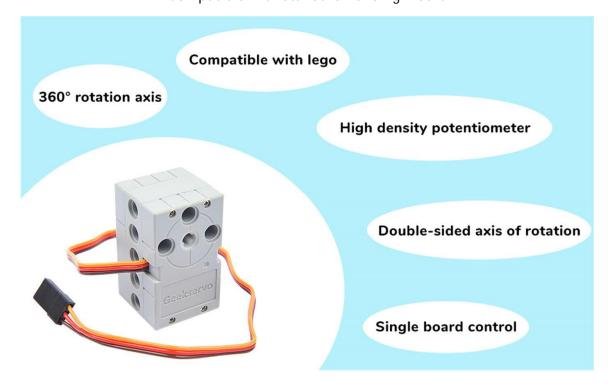

The servo is a driver that performs position (angle) servo. It can control and maintain the change of angle, including changing the direction of rotation, speed and angle of rotation, and the maximum reciprocating rotation angle can reach 360 degrees. Robot joints are usually made of Geekservo in this kind.