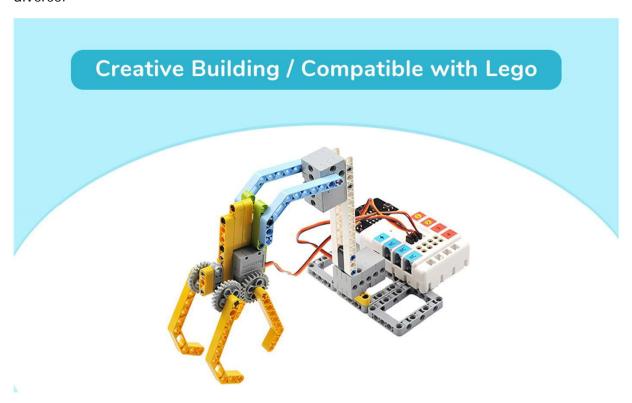

## Compatible with Standard Building Blocks

Included in Elecfreaks Building Bricks Kit ( Nezha Inventor Kit & 32 in 1 Wonder Building Kit)

You can learn how to use it from the Nezha kit and 32-in-one learning cases, and you can use it and building blocks to build the cases you want, with multiple holes design and more diverse.