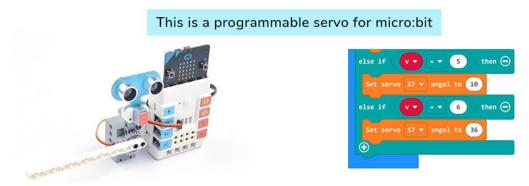

The servo is a driver that performs position (angle) servo. It can control and maintain the change of angle, including changing the direction of rotation, speed and angle of rotation, and the maximum reciprocating rotation angle can reach 360 degrees. Robot joints are usually made of Geekservo in this kind.