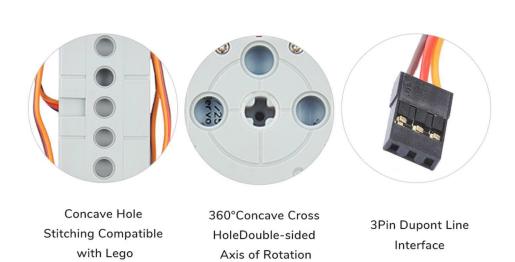

## Compatible with Standard Building Blocks

Included in Elecfreaks Building Bricks Kit ( Nezha Inventor Kit & 32 in 1 Wonder Building Kit)

You can learn how to use it from the Nezha kit and 32-in-one learning cases, and you can use it and building blocks to build the cases you want, with multiple holes design and more diverse.