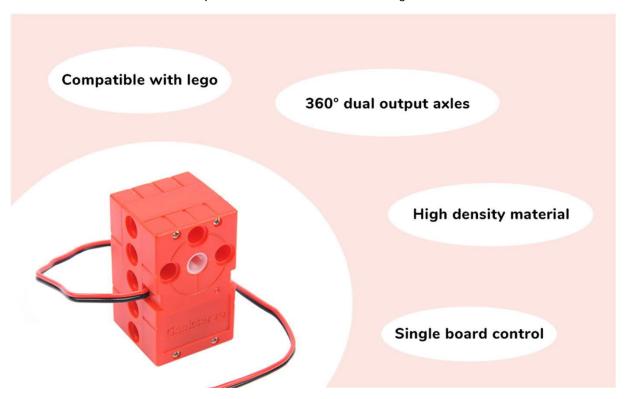

The Motor is used to give power to the building blocks. Compatible with LEGO is an essential item for making smart cars, robots and others.