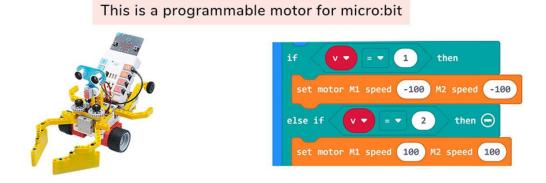

The Motor is used to give power to the building blocks. Compatible with LEGO is an essential item for making smart cars, robots and others.