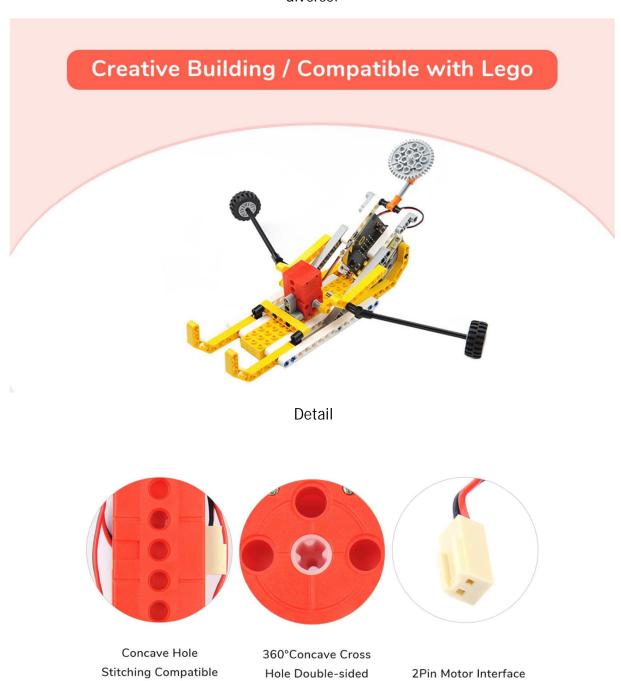

## Compatible with Standard Building Blocks

Included in Elecfreaks Building Bricks Kit ( Nezha Inventor Kit & 32 in 1 Wonder Building Kit)

You can learn how to use it from the Nezha kit and 20-in-one learning cases, and you can use it and building blocks to build the cases you want, with multiple holes design and more diverse.

Axis of Rotation

with Lego